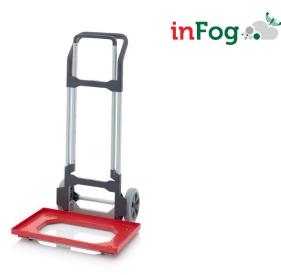

## **TECHNICAL DATA SHEET**

- **1.** TRADE NAME: **DRY FOG TROLLEY** Trolley suitable for the transport of the product Dry Fog (P-17054).
- **2.** PRODUCT CODE: **P-17107**
- 3. PICTURE:

4. TECHNICAL SPECIFICATIONS:

Aluminium/polyamide trolley with height adjustment (30 cm). External dimensions 62 x 63 x 112 cm. Weight capacity 160 kg.

The trolley is suitable for the transport of the product Dry Fog System (P-17054).

**Colour:** As in the picture

InPEST products could undergo necessary or opportune technical changes, at any given time, without prior written notice to customers.

- 5. PACKAGING AND SPARE PARTS:
  - Packaging: 1 piece (assembled);
  - Packing: 1 piece sales unit (assembled).
- 6. DISPOSAL CONSIDERATIONS: