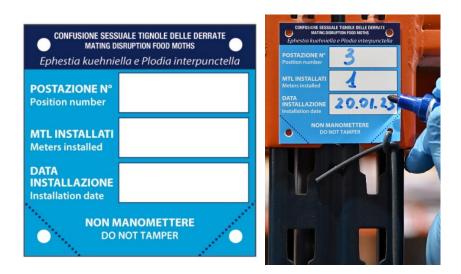

# **3.** PICTURE:

### 5. HOW TO USE:

Place the monitoring sign Check Point MD at every monitoring station, in order to find each device for mating disruption technique easily and ensuring an easier collection of control data. Furthermore, you can use the 2 holes at the upper corners for fixing the sign itself and, by folding the lower corners, you can use the 2 lower holes to insert the string for mating disruption technique using the 2 lower holes.