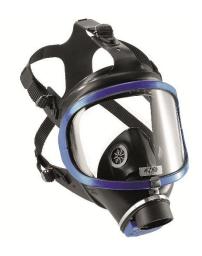

### 3. PICTURE:

## 4. TECHNICAL SPECIFICATIONS:

Full face mask for filters in EPDM rubber black colour, standardised thread connection according EN 148-1. The mask body is realised in soft rubber with double sealing surface till to offer the best comfort and the highest protection. Plastic replaceable visor. 5 connections adjustable retention system.

The mask is available in universal size.

EC type approval according EN 136.

Weight: 570 g.

Colour: As in the picture